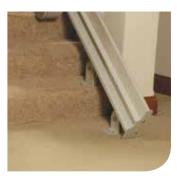

## **ELAN OPTIONS**

Power or manual folding rail for narrow hallway or when doorway is at the bottom of stairs. Manual operation or push button automatic.

Power folding footrest automatically flips up/down when seat is raised/lowered. Arm switch control optional.