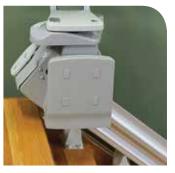

## **ELAN OPTIONS**

Power or manual folding rail for narrow hallway or when doorway is at the bottom of stairs. Manual operation or push button automatic.

Power folding footrest automatically flips up/down when seat is raised/lowered. Arm switch control optional.

Power swivel seat for effortless exit. Controlled on chair arm or wireless call/sends.

Powder-coated champagne painted rail.

Bruno Independent Living Aids, Inc. 1780 Executive Drive, Oconomowoc, WI 53066 www.bruno.com