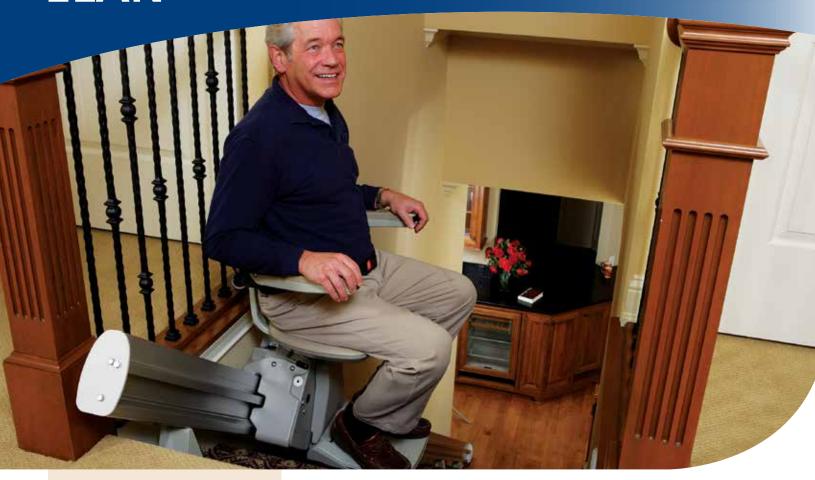

**ELAN**MADE IN AMERICA

## **TECHNICAL SPECIFICATIONS**

Standard Seat Pad Size: 17.5"/ 445 mm wide x 15"/ 381 mm deep

Width Between Arms: 20"/ 508 mm

Standard Foot Rest Size: 10.5"/ 267 mm long x 11"/ 279 mm wide

Bruno's most popular stairlift, the Elan, is the affordable choice to help restore full access to your home. Designed for straight indoor staircases, the Elan offers a mix of high-quality standard functionality, unsurpassed reliability, and ease-of-use design.

- Weight capacity: 300 lb/ 136 kg
- Padded, generous-size seat with multiple height adjustments
- Offset swivel seat makes getting on/off safe and easy
- Under-armrest rocker switch for easy operation
- Anodized rail with covered gear rack gives a sleek appearance
- Tight rail installation: 2"/51 mm wide rail installs to within 3"/76 mm of the wall
- Flip up arms, seat, and footrest create plenty of extra space on steps
- Continuous charge strips along rail power unit wherever it stops
- Two wireless call/sends allow unit to be controlled remotely
- Two 12v batteries ensure dependable performance even in a power outage
- Soft start/stop gives a smooth ride from start to finish
- Obstruction safety sensors, seat belt ensure safety
- Onboard audio diagnostics for easy service
- Gold warranty: five year major components; two year parts