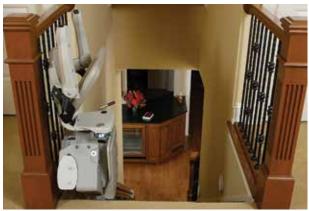

## **TECHNICAL SPECIFICATIONS**

Standard Seat Pad Size: 17.5"/ 445 mm wide x 15"/ 381 mm deep

Width Between Arms: 20"/ 508 mm

Standard Foot Rest Size: 10.5"/ 267 mm long x 11"/ 279 mm wide

Bruno's most popular stairlift, the Elan, is the affordable choice to help restore full access to your home. Designed for straight indoor staircases, the Elan offers a mix of high-quality standard functionality, unsurpassed reliability, and ease-of-use design.

- Weight capacity: 300 lb/ 136 kg
- Padded, generous-size seat with multiple height adjustments
- Offset swivel seat makes getting on/off safe and easy
- Under-armrest rocker switch for easy operation
- Anodized rail with covered gear rack gives a sleek appearance
- Tight rail installation: 2"/51 mm wide rail installs to within 3"/76 mm of the wall
- Flip up arms, seat, and footrest create plenty of extra space on steps
- Continuous charge strips along rail power unit wherever it stops
- Two wireless call/sends allow unit to be controlled remotely
- Two 12v batteries ensure dependable performance even in a power outage
- Soft start/stop gives a smooth ride from start to finish
- Obstruction safety sensors, seat belt ensure safety
- Onboard audio diagnostics for easy service
- Gold warranty: five year major components; two year parts