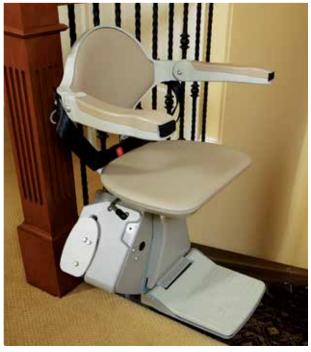

## **TECHNICAL SPECIFICATIONS**

Standard Seat Pad Size: 17.5"/ 445 mm wide x 15"/ 381 mm deep

Width Between Arms: 20"/ 508 mm

Standard Foot Rest Size: 10.5"/ 267 mm long x 11"/ 279 mm wide

Bruno's most popular stairlift, the Elan, is the affordable choice to help restore full access to your home. Designed for straight indoor staircases, the Elan offers a mix of high-quality standard functionality, unsurpassed reliability, and ease-of-use design.

- Weight capacity: 300 lb/ 136 kg
- Padded, generous-size seat with multiple height adjustments
- Offset swivel seat makes getting on/off safe and easy
- Under-armrest rocker switch for easy operation
- Anodized rail with covered gear rack gives a sleek appearance
- Tight rail installation: 2"/51 mm wide rail installs to within 3"/76 mm of the wall
- Flip up arms, seat, and footrest create plenty of extra space on steps
- Continuous charge strips along rail power unit wherever it stops
- Two wireless call/sends allow unit to be controlled remotely
- Two 12v batteries ensure dependable performance even in a power outage
- Soft start/stop gives a smooth ride from start to finish
- Obstruction safety sensors, seat belt ensure safety
- Onboard audio diagnostics for easy service
- Gold warranty: five year major components; two year parts