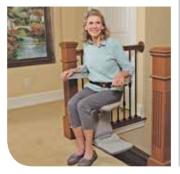

## **TECHNICAL SPECIFICATIONS**

Standard Seat Pad Size: 17.5"/ 445 mm wide x 15"/ 381 mm deep

Width Between Arms: 20"/ 508 mm

Standard Foot Rest Size: 10.5"/ 267 mm long x 11"/ 279 mm wide

Bruno's most popular stairlift, the Elan, is the affordable choice to help restore full access to your home. Designed for straight indoor staircases, the Elan offers a mix of high-quality standard functionality, unsurpassed reliability, and ease-of-use design.

- Weight capacity: 300 lb/ 136 kg
- Padded, generous-size seat with multiple height adjustments
- Offset swivel seat makes getting on/off safe and easy
- Under-armrest rocker switch for easy operation
- Anodized rail with covered gear rack gives a sleek appearance
- Tight rail installation: 2"/51 mm wide rail installs to within 3"/76 mm of the wall
- Flip up arms, seat, and footrest create plenty of extra space on steps
- Continuous charge strips along rail power unit wherever it stops
- Two wireless call/sends allow unit to be controlled remotely
- Two 12v batteries ensure dependable performance even in a power outage
- Soft start/stop gives a smooth ride from start to finish
- Obstruction safety sensors, seat belt ensure safety
- Onboard audio diagnostics for easy service
- Gold warranty: five year major components; two year parts